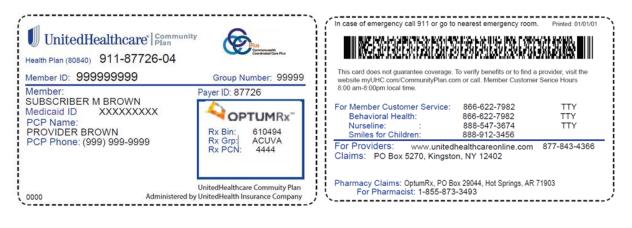

# **UnitedHealthcare Community Plan:**

#### **OPTIMA:**

**UNITED:** (Two plans. See bottom left of the face of the card for plan number. H7464 United HMO DSNP. R1548 United PPO DSNP)

| UnitedHealthcare Gomm                                                                                   |                                                                                                    | Customer Service Hours: 8 am - 8 pm 7 days/week Printed: 0303/1                                                                                                                                                                                                                                                                             |  |  |  |
|---------------------------------------------------------------------------------------------------------|----------------------------------------------------------------------------------------------------|---------------------------------------------------------------------------------------------------------------------------------------------------------------------------------------------------------------------------------------------------------------------------------------------------------------------------------------------|--|--|--|
| Health Plan (80840): 911-87                                                                             |                                                                                                    | For Members                                                                                                                                                                                                                                                                                                                                 |  |  |  |
| PCP Name:                                                                                               | Group Number: VADSNP Dental Benefits Included Payer ID: 87726 MedicareR Prescription Drug Coverage | Website:         www.UHCCommunityPlan.com           Customer Service:         1-844-368-7151         TTY 711           NurseLine:         1-877-440-9407         TTY 711           Behavioral Health:         1-844-368-7151         TTY 711           Dental:         1-844-368-7151         TTY 711                                       |  |  |  |
| MEDICARE PCP<br>PCP Phone: (000) 000-0000                                                               | RXBin: 610097<br>RXPCN: 9999<br>RXGrp: MPDCSP                                                      | For Providers         www.unitedhealthcareonline.com         1-844-368-715           Medical Claim Address:         P.O. Box 5220 Kingston, NY 12402-5220         1-844-368-715           Dental Providers:         www.dbp.com         1-844-275-875           Medicare Community Plan         SilverSacetor         UHC                   |  |  |  |
| UnitedHealthcare Dual Complete (HMO SNP)<br>H7464 PBP# 001                                              |                                                                                                    |                                                                                                                                                                                                                                                                                                                                             |  |  |  |
| UnitedHealthcare Commu                                                                                  | unity                                                                                              | Customer Service Hours: 8 am - 8 pm 7 days/week Printed: 03/05/1                                                                                                                                                                                                                                                                            |  |  |  |
| ·                                                                                                       |                                                                                                    |                                                                                                                                                                                                                                                                                                                                             |  |  |  |
|                                                                                                         |                                                                                                    |                                                                                                                                                                                                                                                                                                                                             |  |  |  |
| PCP Name:                                                                                               | Group Number: VADSNP Dental Benefits Included Payer ID: 87726 MedicareR,                           | Website:         www.UHCCommunityPlan.com           Customer Service:         1-844-368-7151         TTY 711           NurseLine:         1-877-365-7949         TTY 711           Behavioral Health:         1-844-368-7151         TTY 711           Dental:         1-844-368-7151         TTY 711                                       |  |  |  |
| MAHONEY, MARK T.<br>PCP Phone: (276) 666-0500                                                           | Prescription Drug Coverage X<br>RxBin: 610097<br>RxPCN: 9999<br>RxGrp: MPDCSP                      | For Providers         www.unitedhealthcareonline.com         1-844-368-715           Medical Claim Address:         P.O. Box 5220 Kingston, NY 12402-5220         1-844-368-715           Dental Providers:         www.dbp.com         1-844-275-875           Medicare Community Plan         SilverSnewick         Image: Community Plan |  |  |  |
| UnitedHealthcare Dual Complete RP (Regional PPO SNP)<br>R1548 PBP# 001 Medicare limiting charges apply. |                                                                                                    |                                                                                                                                                                                                                                                                                                                                             |  |  |  |