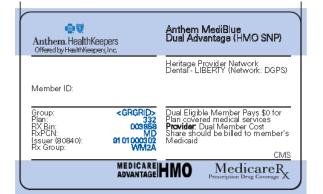

#### Sample of Member cards for each DSNP Health Plan

#### **AETNA:**



#### ANTHEM:





#### **OPTIMA:**



**UNITED:** (Two plans. See bottom left of the face of the card for plan number. H7464 United HMO DSNP. R1548 United PPO DSNP)

| UnitedHealthcare Gomm                                                                                   |                                                                                                    | Customer Service Hours: 8 am - 8 pm 7 days/week Printed: 0303/1                                                                                                                                                                                                                                                                             |  |  |  |
|-----------------------------------------------------------------------------------------------