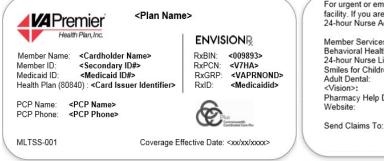

# **Virginia Premier Health Plan:**

For urgent or emergency care, dial 911 or go to the nearest urgent/emergency facility. If you are not sure if you need emergency care, call your PCP or the 24-hour Nurse Advice line.

Member Services: Behavioral Health Crisis: 24-hour Nurse Line: Smiles for Children: Adult Dental: <Vision>: Pharmacy Help Desk:

<1-877-719-7358>, TTY: <711> <1-877-739-1370> <1-800-256-1982> <1-844-822-8115> <1-844-822-8115> <1-844-822-8115> <1-855-408-0010>

<www.vapremier.com>

<VA Premier Claims

PO Box 5244 Richmond, VA 23220>