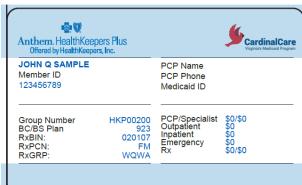

#### Anthem. HealthKeepers Plus Offered by HealthKeepers, Inc.

Offered by HealthKeepers, Inc.

Members: When sending inquiries, always include your ID number from the front of this card. Possession or use of this card does not guarantee payment. In an emergency, go to the nearest ER or call 911. Pharmacies: For network contracting and claims inquiries, call the pharmacists-only number listed to the right.

Providers: Please submit claims to your local BCBS plan. To ensure proper claims processing, please include the 3-digit prefix that precedes the patient's ID number listed on the front of this card.