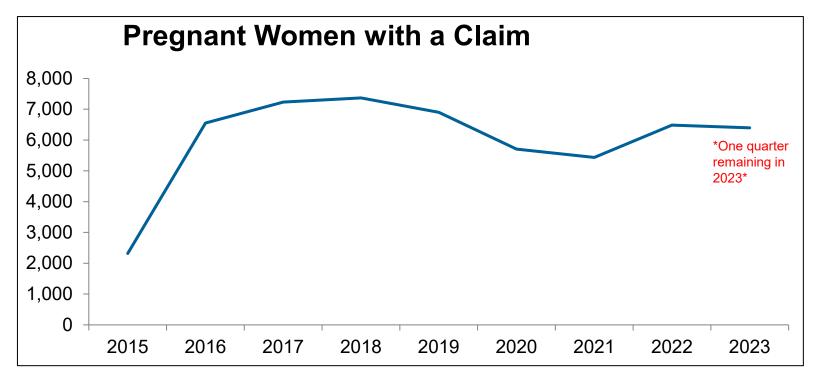

s**



- 165,000 unique adults received treatment in the first SFY (2022)
- 179,000 unique adults have received treatment so far, this SFY (2023)



### **Benefit Usage By Quarter - Prophy**



### **Benefit Usage By Quarter - Restorations**



### **Benefit Usage By Quarter - Extractions**



## **PROVIDER NETWORK**





#### **Provider Participation**



As of March 31, 2023, **2,000** dentists are participating in the **SFC** program:

- This represents approximately 26% of Virginia licensed dentists.
- of the states practicing dentists participate in the SFC program.

\*118 providers have been credentialed since

January 1, 2023\*



### **Provider Participation**





## **MEMBER UTILIZATION**





#### **Pediatric Dental Utilization**





#### **Pregnant Women Dental Utilization**





## **NEW CONTRACT**





#### What's New?

- Dental Home with member assignment
- Smiling Stork Program
- New Member Welcome Program
- Case Management and Care Coordination Program
- Emergency Dental Redirect Program
- Broken Appointment Program It's back!



## Thank you!