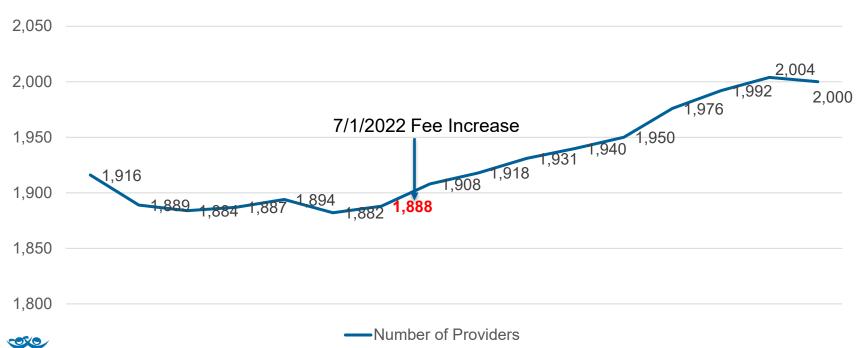

#### **Provider Participation**

As of March 31, 2023, **2,000** dentists are participating in the **SFC** program:

- This represents approximately 26% of Virginia licensed dentists.
- of the states practicing dentists participate in the SFC program.

\*118 providers have been credentialed since

January 1, 2023\*

### **Provider Participation**