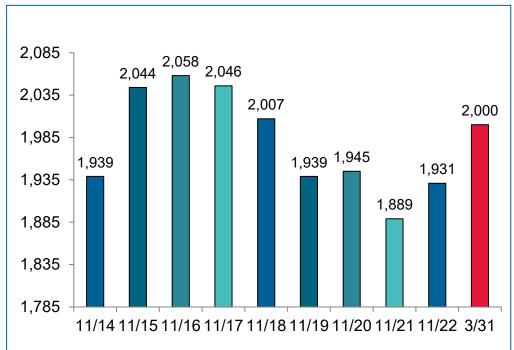

#### **Provider Participation**

As of March 31, 2023, **2,000** dentists are participating in the **SFC** program:

- This represents approximately 26% of Virginia licensed dentists.
- of the states practicing dentists participate in the SFC program.

\*118 providers have been credentialed since

January 1, 2023\*