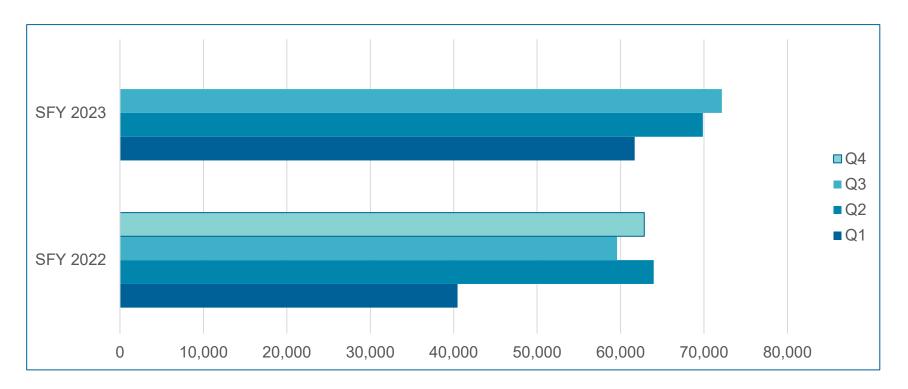

**Adult Benefit – Utilization by Prophy Codes**







### **Adult Benefit – Utilization by Restorative Codes**





### **Adult Benefit – Utilization by Extraction Codes**





#### **Adult Benefit – Total Dollars Paid By Week**







#### **Adult Benefit – Members with Claims**

- Average number of adults with:
  - o a claim each week 9,000+
  - o a cleaning each week − 2,000+
  - o a filling/restoration each week − 4,900+
  - an extraction each week 3,500+
- Average total dollars paid each week \$3.1M





#### **Adult Benefit – Members with Claims**



- 165,000 unique adults received treatment in the first SFY (2022)
- 179,000 unique adults have received treatment so far, this SFY (2023)



### **Benefit Usage By Quarter - Prophy**



### **Benefit Usage By Quarter - Restorations**



### **Benefit Usage By Quarter - Extractions**



## **PROVIDER NETWORK**





#### **Provider Participation**



As of March 31, 2023, **2,000** dentists are participating in the **SFC** program:

- This represents approximately 26% of Virginia licensed dentists.
- of the states practicing dentists participate in the SFC program.

\*118 providers have been credentialed since

January 1, 2023\*



### **Provider Participation**





## **MEMBER UTILIZATION**





#### **Pediatric Dental Utilization**





#### **Pregnant Women Dental Utilization**





## **NEW CONTRACT**





#### What's New?

- Dental Home with member assignment
- Smiling Stork Program
- New Member Welcome Program
- Case Management and Care Coordination Program
- Emergency Dental Redirect Program
- Broken Appointment P