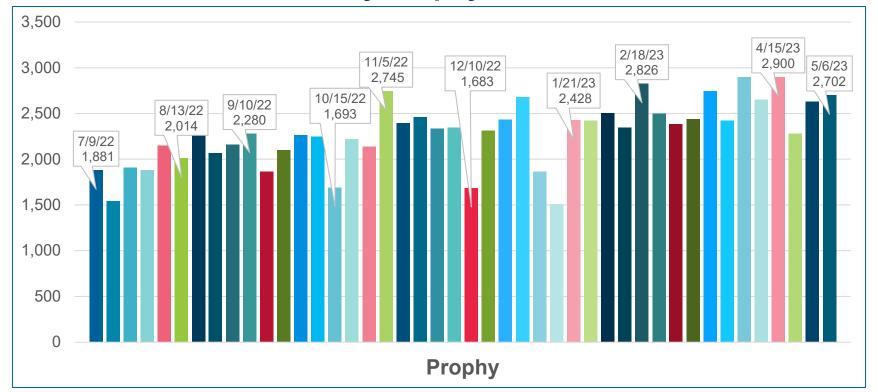

# DAC

May 19, 2023





## ADULT BENEFIT OVERVIEW





#### **Adult Benefit – Members With Claims (Weekly)**





#### **Adult Benefit – Utilization by Prophy Codes**







### **Adult Benefit – Utilization by Restorative Codes**





### **Adult Benefit – Utilization by Extraction Codes**





#### **Adult Benefit – Total Dollars Paid By Week**







#### **Adult Benefit – Members with Claims**

- Average number of adults with:
  - o a claim each week 9,000+
  - o a cleaning each week − 2,000+
  - o a filling/restoration each week − 4,900+
  - an extraction each week 3,500+
- Average total dollars paid each week \$3.1M





#### **Adult Benefit – Members with Claims**



- 165,000 unique adults received treatment in the first SFY (2022)
- 179,000 unique adults have received treatment so far, this SFY (2023)



### **Benefit Usage By Quarter - Prophy**



### **Benefit Usage By Quarter - Restorations**



### **Benefit Usage By Quarter - Extractions**