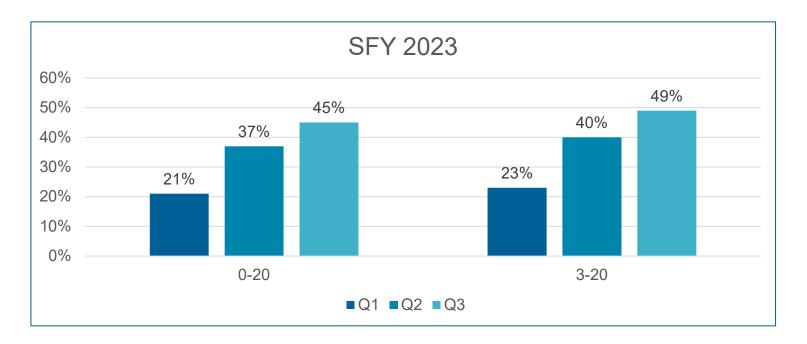

M





#### **Adult Benefit – Members with Claims**



- 165,000 unique adults received treatment in the first SFY (2022)
- 179,000 unique adults have received treatment so far, this SFY (2023)



### **Benefit Usage By Quarter - Prophy**



### **Benefit Usage By Quarter - Restorations**



### **Benefit Usage By Quarter - Extractions**



## **PROVIDER NETWORK**





#### **Provider Participation**



As of March 31, 2023, **2,000** dentists are participating in the **SFC** program:

- This represents approximately 26% of Virginia licensed dentists.
- of the states practicing dentists participate in the SFC program.

\*118 providers have been credentialed since

January 1, 2023\*



### **Provider Participation**





## **MEMBER UTILIZATION**





#### **Pediatric Dental Utilization**





#### **Pregnant Women Dental Utilization**





## **NEW CONTRACT**





#### What's New?

- Dental Home with member assignment
- Smiling Stork Program
- New Member Welcome Program
- Case Management and Care Coordination Program
- Emergency Dental Redirect Program
- Broken Appointment Program It's back!



## Thank you!