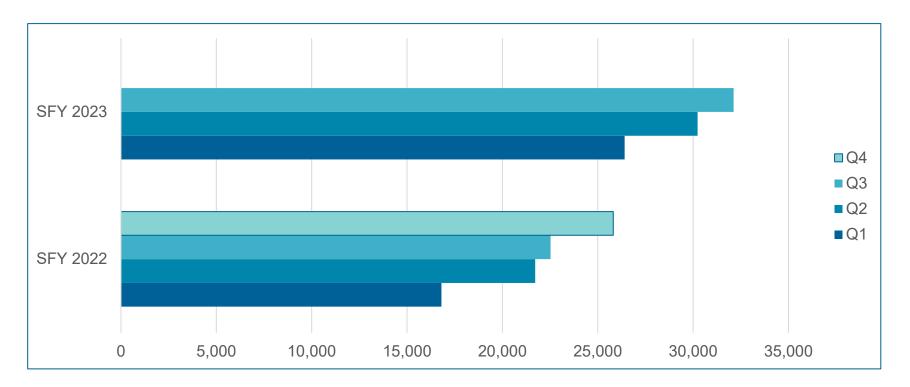

Benefit – Members With Claims (Weekly)**





#### **Adult Benefit – Utilization by Prophy Codes**







### **Adult Benefit – Utilization by Restorative Codes**





### **Adult Benefit – Utilization by Extraction Codes**





#### **Adult Benefit – Total Dollars Paid By Week**







#### **Adult Benefit – Members with Claims**

- Average number of adults with:
  - o a claim each week 9,000+
  - o a cleaning each week − 2,000+
  - o a filling/restoration each week − 4,900+
  - an extraction each week 3,500+
- Average total dollars paid each week \$3.1M





#### **Adult Benefit – Members with Claims**



- 165,000 unique adults received treatment in the first SFY (2022)
- 179,000 unique adults have received treatment so far, this SFY (2023)



### **Benefit Usage By Quarter - Prophy**



### **Benefit Usage By Quarter - Restorations**



### **Benefit Usage By Quarter - Extractions**



## **PROVIDER NETWORK**





#### **Provider Participation**



As of March 31, 2023, **2,000** dentists are participating in the **SFC** program:

- This represents approximately 26% of Virginia licensed dentists.
- of the states practicing dentists participate in the SFC program.

\*118 providers have been credentialed since

January 1, 2023\*



### **Provider Participation**





## **MEMBER UTILIZATION**





#### **Pediatric Dental Utilization**





#### **Pregnant Women Dental Utilization**





## **NEW CONTRACT**





#### What's New?

- Dental Home with member assignment
- Smiling Stork Program
- New Member Welcome Program
- Case Management and Care Coordination Program
- Emerg