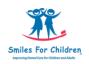

#### **Adult Benefit – Total Dollars Paid By Week**

#### **Adult Benefit – Members with Claims**

- Average number of adults with:
  - o a claim each week 9,000+
  - o a cleaning each week − 2,000+
  - o a filling/restoration each week − 4,900+
  - an extraction each week 3,500+
- Average total dollars paid each week \$3.1M