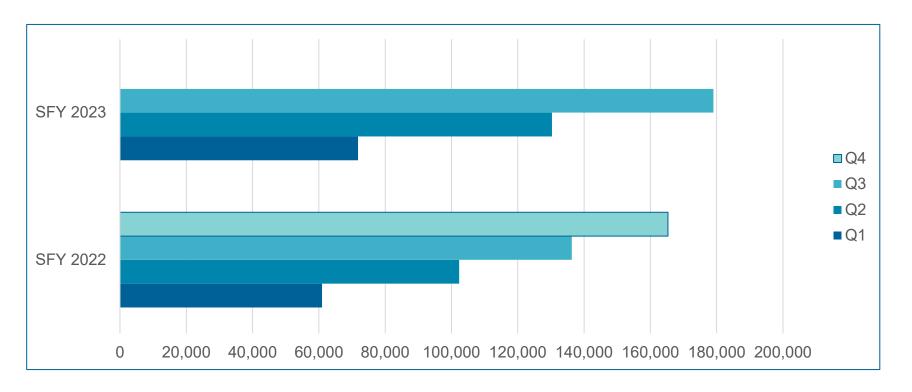

#### **Adult Benefit – Members with Claims**

- 165,000 unique adults received treatment in the first SFY (2022)
- 179,000 unique adults have received treatment so far, this SFY (2023)