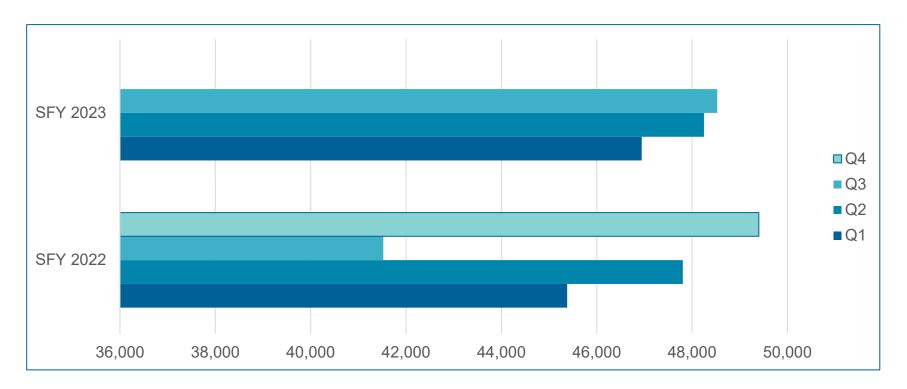

### **Adult Benefit – Utilization by Restorative Codes**





### **Adult Benefit – Utilization by Extraction Codes**





#### **Adult Benefit – Total Dollars Paid By Week**







#### **Adult Benefit – Members with Claims**

- Average number of adults with:
  - o a claim each week 9,000+
  - o a cleaning each week − 2,000+
  - o a filling/restoration each week − 4,900+
  - an extraction each week 3,500+
- Average total dollars paid each week \$3.1M





#### **Adult Benefit – Members with Claims**



- 165,000 unique adults received treatment in the first SFY (2022)
- 179,000 unique adults have received treatment so far, this SFY (2023)



### **Benefit Usage By Quarter - Prophy**



### **Benefit Usage By Quarter - Restorations**



### **Benefit Usage By Quarter - Extractions**



## **PROVIDER NETWORK**





#### **Provider Participation**



As of March 31, 2023, **2,000** dentists are participating in the **SFC** program:

- This represents approximately 26% of Virginia licensed dentists.
- of the states practicing dentists participate in the SFC program.

\*118 providers have been credentialed since

January 1, 2023\*



### **Provider Participation**





## **MEMBER UTILIZATION**





#### **Pediatric Dental Utilization**





#### **Pregnant Women Dental Utilization**





## **NEW CONTRACT**





#### What's New?

- Dental Home with member assignment
- Smiling Stork Program
- New Member Welcome Program
- Case Management and Care Coordination Program
- Emergency Dental Redirect Program
- Broken Appointment Program It's back!



## Thank you!