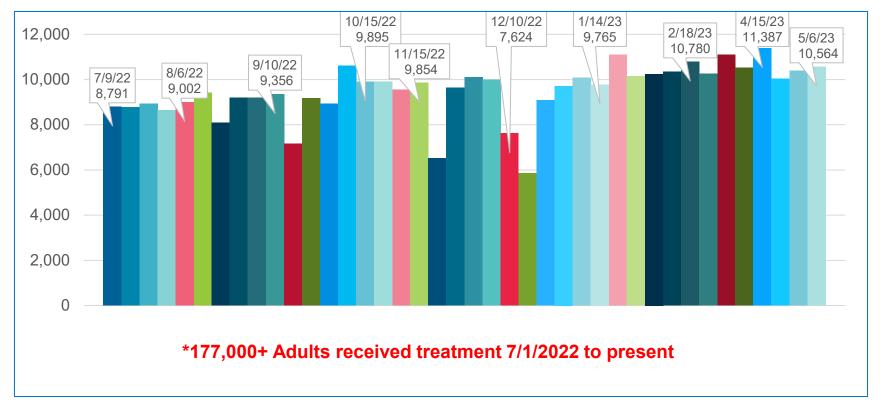

#### **Adult Benefit – Members with Claims**

- Average number of adults with:
  - o a claim each week 9,000+
  - o a cleaning each week − 2,000+
  - o a filling/restoration each week − 4,900+
  - an extraction each week 3,500+
- Average total dollars paid each week \$3.1M

#### **Adult Benefit – Members with Claims**

- 165,000 unique adults received treatment in the first SFY (2022)
- 179,000 unique adults have received treatment so far, this SFY (2023)