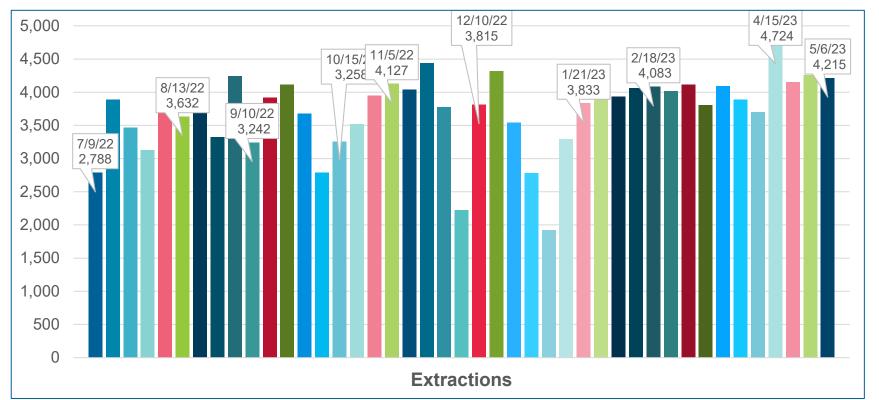

### **Adult Benefit – Utilization by Extraction Codes**

#### **Adult Benefit – Members with Claims**

- Average number of adults with:
  - o a claim each week 9,000+
  - o a cleaning each week − 2,000+
  - o a filling/restoration each week − 4,900+
  - an extraction each week 3,500+
- Average total dollars paid each week \$3.1M