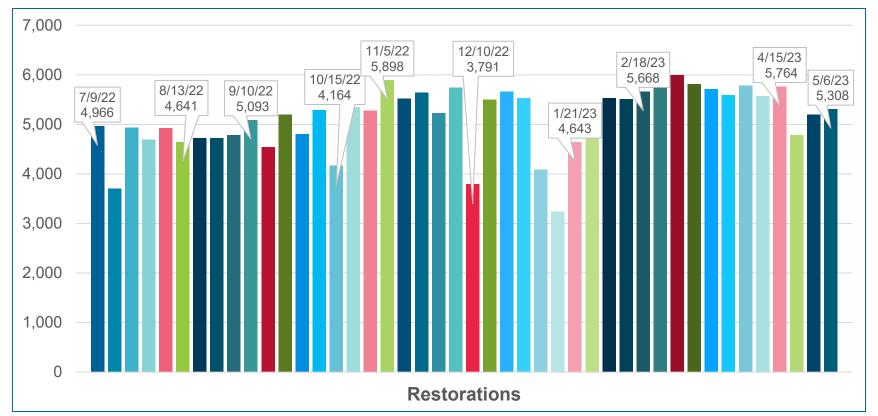

# DAC

May 19, 2023





## ADULT BENEFIT OVERVIEW





#### **Adult Benefit – Members With Claims (Weekly)**





#### **Adult Benefit – Utilization by Prophy Codes**







### **Adult Benefit – Utilization by Restorative Codes**





### **Adult Benefit – Utilization by Extraction Codes**





#### **Adult Benefit – Total Dollars Paid By Week**







#### **Adult Benefit – Members with Claims**

- Average number of adults with:
  - o a claim each week 9,000+
  - o a cleaning each week − 2,000+
  - o a filling/restoration each week − 4,900+
  - an extraction each week 3,500+
- Average total dollars paid each week \$3.1M





#### **Adult Benefit – Members with Claims**



- 165,000 unique adults received treatment in the first SFY (2022)
- 179,000 unique adults have received treatment so far, this SFY (2023)



### **Benefit Usage By Quarter - Prophy**



### **Benefit Usage By Quarter - Restorations**



### **Benefit Usage By Quarter - Extractions**



## **PROVIDER NETWORK**





#### **Provider Participation**